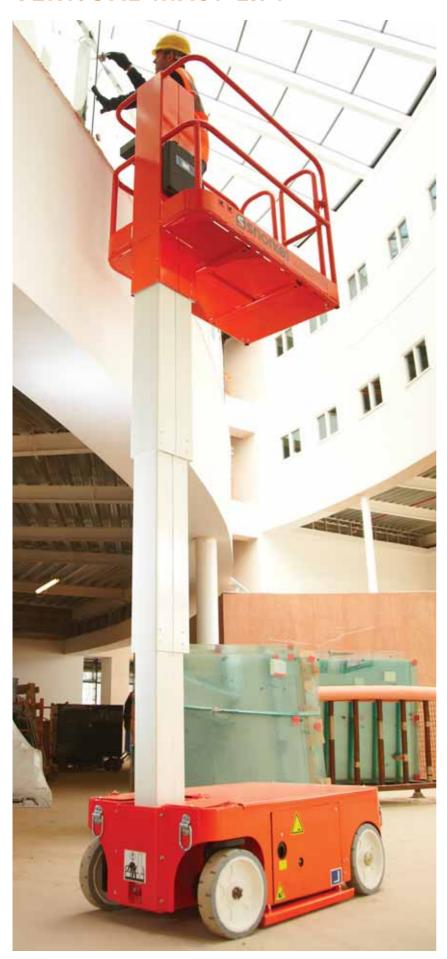

## **VERTICAL MAST LIFT**

- Industry-leading self-propelled telescopic mast lift
- Versatile, robust and simple to use
- Drives through a standard doorway
- Compact & easy to manoeuvre
- Ideal for many applications from construction to stockpicking!

### **VERTICAL MAST LIFT**

| DIMENSIONS               | M1230E        |
|--------------------------|---------------|
| Max. working height      | 5.6m          |
| Max. platform height (A) | 3.63m         |
| Platform size            | 0.74m x 0.96m |
| Overall width (B)        | 0.76m         |
| Overall length (D)       | 1.36m         |
| Stowed height (C)        | 1.7m          |
| Ground clearance         | 76mm          |

| PERFORMANCE                         |                                                                       |
|-------------------------------------|-----------------------------------------------------------------------|
| Platform capacity (SWL)             | 227kg                                                                 |
| Max. drive height                   | 3.7m                                                                  |
| Max. drive speed (stowed)           | 3.2km/h                                                               |
| Max. drive speed (elevated)         | 0.65km/h                                                              |
| Raise/lower time                    | 18/25 sec                                                             |
| Gradeability                        | 25%                                                                   |
| Max. operating slope (side to side  | 1.5°                                                                  |
| Max. operating slope (front to back | ck) 2°                                                                |
| Inside turning radius               | 0.37m                                                                 |
| Outside turning radius              | 1.4m                                                                  |
| Tyres                               | 305mm. dia. solid rubber, non-marking                                 |
| Parking brake                       | 2 wheel, spring-applied, hydraulically-released with manual overdrive |
| Drive system                        | dual front hydraulic motors                                           |
| Controls                            | proportional                                                          |