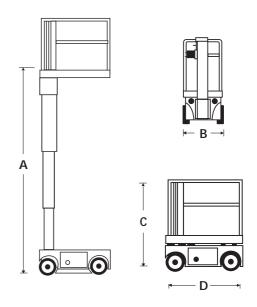

### **VERTICAL MAST LIFT**

| DIMENSIONS               | M1230E        |
|--------------------------|---------------|
| Max. working height      | 5.6m          |
| Max. platform height (A) | 3.63m         |
| Platform size            | 0.74m x 0.96m |
| Overall width (B)        | 0.76m         |
| Overall length (D)       | 1.36m         |
| Stowed height (C)        | 1.7m          |
| Ground clearance         | 76mm          |