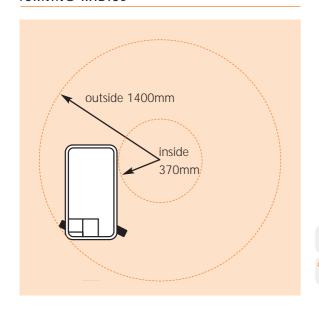

| PERFORMANCE                         |                                                                       |
|-------------------------------------|-----------------------------------------------------------------------|
| Platform capacity (SWL)             | 227kg                                                                 |
| Max. drive height                   | 3.7m                                                                  |
| Max. drive speed (stowed)           | 3.2km/h                                                               |
| Max. drive speed (elevated)         | 0.65km/h                                                              |
| Raise/lower time                    | 18/25 sec                                                             |
| Gradeability                        | 25%                                                                   |
| Max. operating slope (side to side  | 1.5°                                                                  |
| Max. operating slope (front to back | ck) 2°                                                                |
| Inside turning radius               | 0.37m                                                                 |
| Outside turning radius              | 1.4m                                                                  |
| Tyres                               | 305mm. dia. solid rubber, non-marking                                 |
| Parking brake                       | 2 wheel, spring-applied, hydraulically-released with manual overdrive |
| Drive system                        | dual front hydraulic motors                                           |
| Controls                            | proportional                                                          |

#### TURNING RADIUS